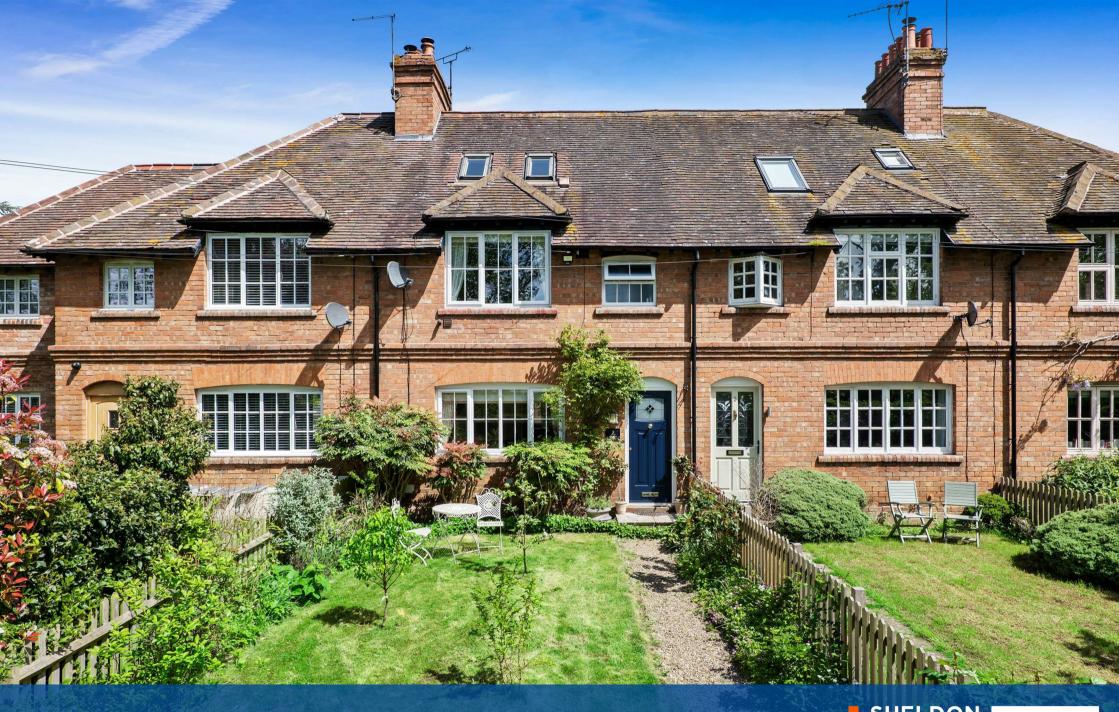

## **Property Description**

This wonderfully presented period midterraced cottage offers spacious living accommodation internally, superb and far reaching rural views, lovely gardens, generous parking and substantial garaging offering a multitude of uses.

This charming home offers a living room with views over an extensive fore garden, dining room, kitchen, a useful utility and downstairs cloakroom. To the first floor there are two bedrooms, both with ensuites, whilst on the top floor there is a third bedroom, again with an ensuite.

Of particular note with this property is the extensive gardens. This being made up of a lengthy lawned garden to the front and a private courtyard garden to the rear. In addition to this there is ample parking for a number of cars again to the rear plus a sizeable and very pleasant lawned area offering a selection of mature trees and shrubbery. The large garage has a vegetable garden to the rear, all overlooking lovely rural views.