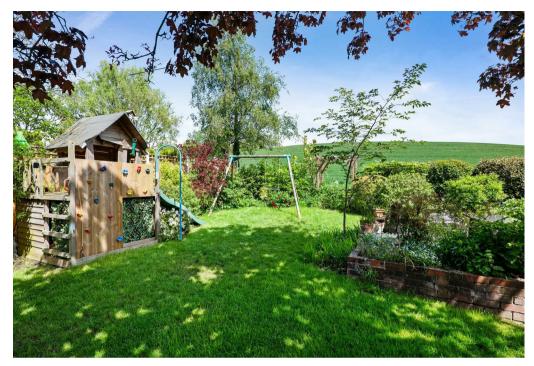

Of particular note with this property is the extensive gardens. This being made up of a lengthy lawned garden to the front and a private courtyard garden to the rear. In addition to this there is ample parking for a number of cars again to the rear plus a sizeable and very pleasant lawned area offering a selection of mature trees and shrubbery. The large garage has a vegetable garden to the rear, all overlooking lovely rural views.