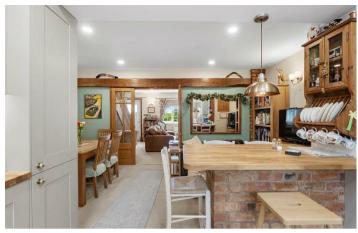

This charming home offers a living room with views over an extensive fore garden, dining room, kitchen, a useful utility and downstairs cloakroom. To the first floor there are two bedrooms, both with ensuites, whilst on the top floor there is a third bedroom, again with an ensuite.