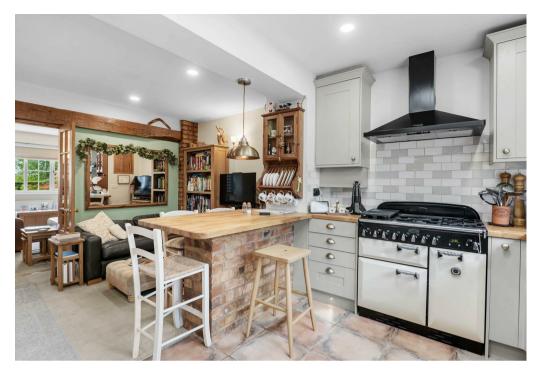

This charming home offers a living room with views over an extensive fore garden, dining room, kitchen, a useful utility and downstairs cloakroom. To the first floor there are two bedrooms, both with ensuites, whilst on the top floor there is a third bedroom, again with an ensuite.

This beautiful home has been updated substantially by the current owners and with the gardens plus garaging it is essential to view to appreciate what is on offer!

DISCLAIMER - Floor plans shown are for general guidance only. Whilst every attempt has been made to ensure that the floorplan measurements are as accurate as possible, they are for illustrative purposes only.