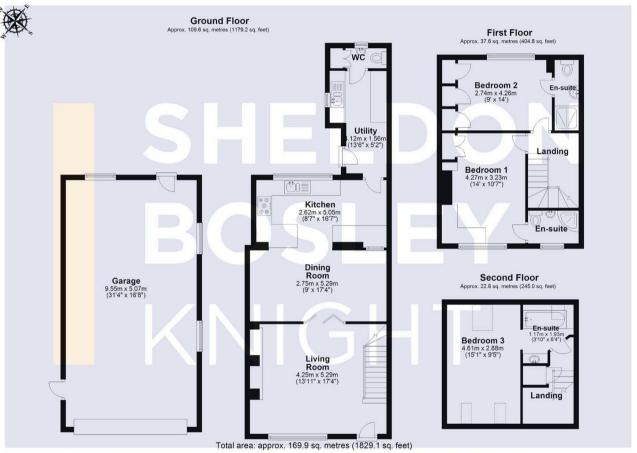

This charming home offers a living room with views over an extensive fore garden, dining room, kitchen, a useful utility and downstairs cloakroom. To the first floor there are two bedrooms, both with ensuites, whilst on the top floor there is a third bedroom, again with an ensuite.

This beautiful home has been updated substantially by the current owners and with the gardens plus garaging it is essential to view to appreciate what is on offer!

DISCLAIMER - Floor plans shown are for general guidance only. Whilst every attempt has been made to ensure that the floorplan measurements are as accurate as possible, they are for illustrative purposes only.