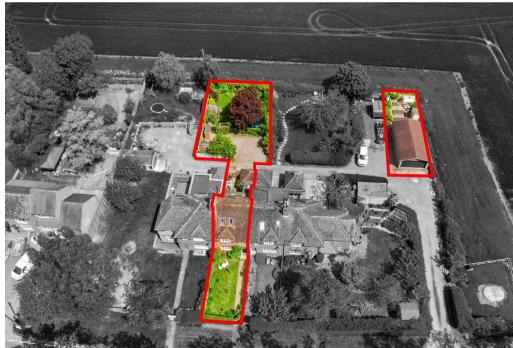

Of particular note with this property is the extensive gardens. This being made up of a lengthy lawned garden to the front and a private courtyard garden to the rear. In addition to this there is ample parking for a number of cars again to the rear plus a sizeable and very pleasant lawned area offering a selection of mature trees and shrubbery. The large garage has a vegetable garden to the rear, all overlooking lovely rural views.