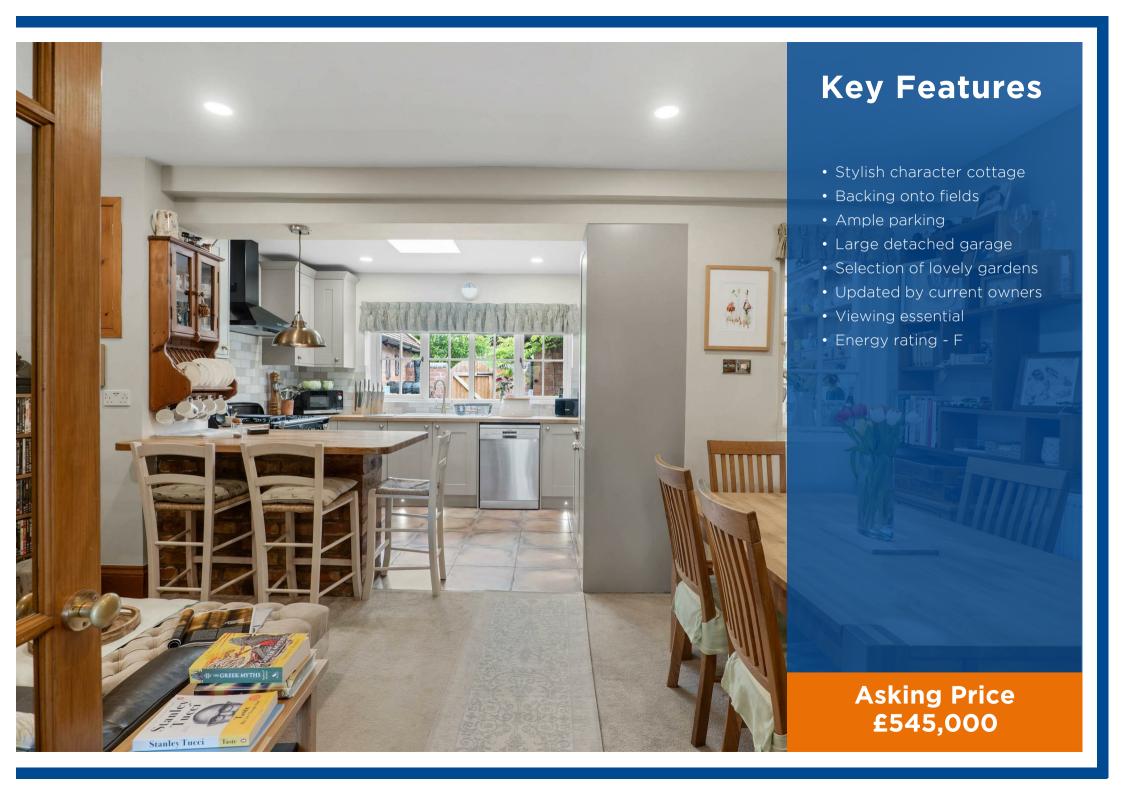

This charming home offers a living room with views over an extensive fore garden, dining room, kitchen, a useful utility and downstairs cloakroom. To the first floor there are two bedrooms, both with ensuites, whilst on the top floor there is a third bedroom, again with an ensuite.

This beautiful home has been updated substantially by the current owners and with the gardens plus garaging it is essential to view to appreciate what is on offer!

DISCLAIMER - Floor plans shown are for general guidance only. Whilst every attempt has been made to ensure that the floorplan measurements are as accurate as possible, they are for illustrative purposes only.

EPC Rating - F

Tenure - Freehold

Council Tax Band - D

Local Authority Warwickshire County Council